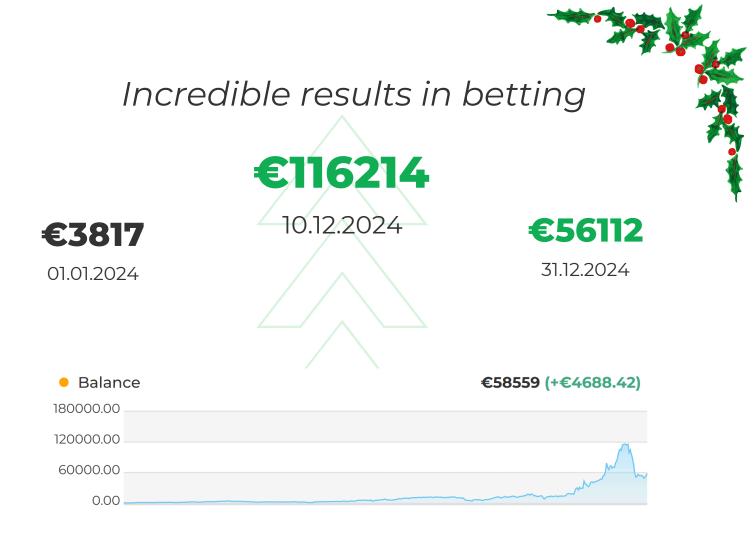

> On average, our 14 day users increase by >5% of the given starting balance

> This is the average data for all users, taking into account the possibility of fine-tuning the filter

Our betting on bookmakers has performed incredibly well this year. Here are the top 3 bookmakers by profit

| BETANO       | 1. Betano                                         |          |
|--------------|---------------------------------------------------|----------|
| $\checkmark$ | 01.01.2024 <b>€100</b><br>31.01.2024 <b>€1952</b> | <b>k</b> |
|              | 2. 10Bet                                          |          |
|              | 01.01.2024 <b>€150</b>                            |          |
| V            | 31.01.2024 <b>€344</b>                            |          |
| bet<br>365   | 3. Bet365                                         |          |
|              | 01.01.2024 <b>€78</b>                             |          |
| V            | 31.01.2024 <b>€802</b>                            |          |